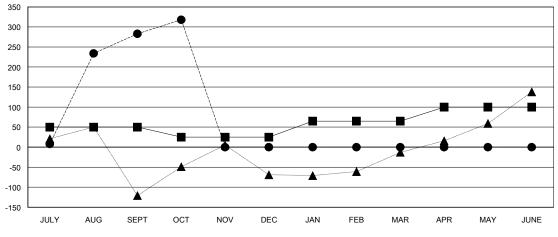

## LOCATION INDIA

GMT CA 6

| Clubs                 |                  |           |                  |                  | Members               |                    |                                     |                    |                  |
|-----------------------|------------------|-----------|------------------|------------------|-----------------------|--------------------|-------------------------------------|--------------------|------------------|
| RESULTS FOR 2016-2017 |                  |           |                  |                  | RESULTS FOR 2016-2017 |                    |                                     |                    |                  |
| QUARTER               | NEW CLUB<br>GOAL | NEW CLUBS | DROPPED<br>CLUBS | NET<br>GAIN/LOSS | QUARTER               | NEW MEMBER<br>GOAL | CHARTER AND<br>NEW MEMBERS<br>ADDED | DROPPED<br>MEMBERS | NET<br>GAIN/LOSS |
| JULY/AUG/SEPT         | 2                | 9         | 1                | 8                | JULY/AUG/SEPT         | 50                 | 368                                 | 85                 | 283              |
| OCT/NOV/DEC           | 2                | 1         | 0                | 1                | OCT/NOV/DEC           | -25                | 43                                  | 8                  | 35               |
| JAN/FEB/MAR           | 2                | 0         | 0                | 0                | JAN/FEB/MAR           | 40                 | 0                                   | 0                  | 0                |
| APR/MAY/JUNE          | 2                | 0         | 0                | 0                | APR/MAY/JUNE          | 35                 | 0                                   | 0                  | 0                |