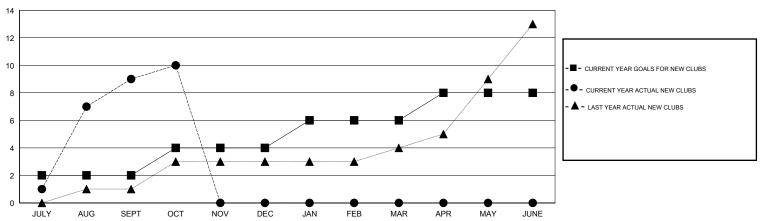

## LOCATION INDIA

GMT CA 6

| Clubs                 |                  |           |                  |                  | Members               |                    |                                     |                    |                  |
|-----------------------|------------------|-----------|------------------|------------------|-----------------------|--------------------|-------------------------------------|--------------------|------------------|
| RESULTS FOR 2016-2017 |                  |           |                  |                  | RESULTS FOR 2016-2017 |                    |                                     |                    |                  |
| QUARTER               | NEW CLUB<br>GOAL | NEW CLUBS | DROPPED<br>CLUBS | NET<br>GAIN/LOSS | QUARTER               | NEW MEMBER<br>GOAL | CHARTER AND<br>NEW MEMBERS<br>ADDED | DROPPED<br>MEMBERS | NET<br>GAIN/LOSS |
| JULY/AUG/SEPT         | 2                | 9         | 1                | 8                | JULY/AUG/SEPT         | 50                 | 368                                 | 85                 | 283              |
| OCT/NOV/DEC           | 2                | 1         | 0                | 1                | OCT/NOV/DEC           | -25                | 43                                  | 8                  | 35               |
| JAN/FEB/MAR           | 2                | 0         | 0                | 0                | JAN/FEB/MAR           | 40                 | 0                                   | 0                  | 0                |
| APR/MAY/JUNE          | 2                | 0         | 0                | 0                | APR/MAY/JUNE          | 35                 | 0                                   | 0                  | 0                |